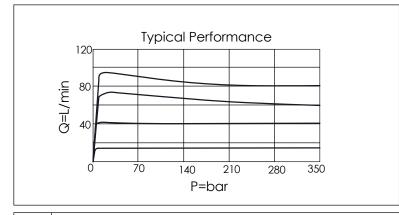

## FLOW CONTROL VALVE

(Fully Adjustable Pressure Compensated Flow Control Valve with Reverse Flow Check and Sharp-Edge Orifice)

| TECHNICAL DATA                                                                                                                      |         |       |  |  |
|-------------------------------------------------------------------------------------------------------------------------------------|---------|-------|--|--|
| Max. pressure:                                                                                                                      | 350     | bar   |  |  |
| Rated flow:                                                                                                                         | 95      | l/min |  |  |
| Cavity-Tooling:                                                                                                                     | 16A-2   |       |  |  |
| Installation torque:                                                                                                                | 200-215 | Nm    |  |  |
| Weight:                                                                                                                             | 0.52    | kg    |  |  |
| Accurate pressure compensated control requires that a 200 psi(14 bar) minimum pressure differential be maintained across the valve. |         |       |  |  |