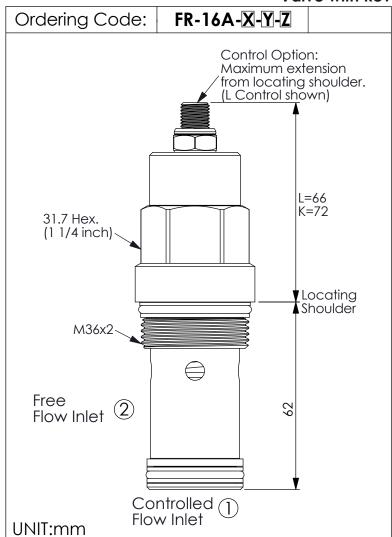

## FLOW CONTROL VALVE

(Fully Adjustable Pressure Compensated Flow Control Valve with Reverse Flow Check and Sharp-Edge Orifice)

| TECHNICAL DATA                                                                                                                      |         |       |  |  |
|-------------------------------------------------------------------------------------------------------------------------------------|---------|-------|--|--|
| Max. pressure:                                                                                                                      | 350     | bar   |  |  |
| Rated flow:                                                                                                                         | 95      | l/min |  |  |
| Cavity-Tooling:                                                                                                                     | 16A-2   |       |  |  |
| Installation torque:                                                                                                                | 200-215 | Nm    |  |  |
| Weight:                                                                                                                             | 0.52    | kg    |  |  |
| Accurate pressure compensated control requires that a 200 psi(14 bar) minimum pressure differential be maintained across the valve. |         |       |  |  |

| X  | OPERATION     |  |  |
|----|---------------|--|--|
| 20 | Standard Type |  |  |
|    |               |  |  |
|    |               |  |  |
|    |               |  |  |
|    |               |  |  |

| Υ | FLOW SETTING    |  |  |
|---|-----------------|--|--|
|   | 0.8 to 95 LPM   |  |  |
| A | 0.0 10 73 El 1W |  |  |
|   |                 |  |  |
|   |                 |  |  |
|   |                 |  |  |

| Z | OPTIONS                         |  |  |
|---|---------------------------------|--|--|
| L | Leakproof hex.<br>socket screw. |  |  |
| K | Handknob with<br>Lock Konb.     |  |  |
| Т | Three-winged<br>Handknob Kit.   |  |  |