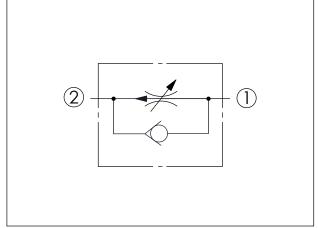

## FLOW CONTROL VALVE

(Fully Adjustable Pressure Compensated Flow Control Valve with Reverse Flow Check and Sharp-Edge Orifice)

| TECHNICAL DATA                                                                                                                      |         |       |  |  |
|-------------------------------------------------------------------------------------------------------------------------------------|---------|-------|--|--|
| Max. pressure:                                                                                                                      | 350     | bar   |  |  |
| Rated flow:                                                                                                                         | 95      | l/min |  |  |
| Cavity-Tooling:                                                                                                                     | 16A-2   |       |  |  |
| Installation torque:                                                                                                                | 200-215 | Nm    |  |  |
| Weight:                                                                                                                             | 0.52    | kg    |  |  |
| Accurate pressure compensated control requires that a 200 psi(14 bar) minimum pressure differential be maintained across the valve. |         |       |  |  |