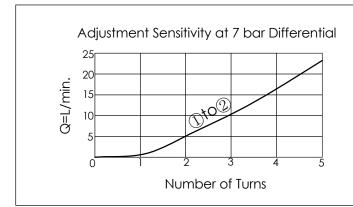

## FLOW CONTROL VALVE

(Fully Adjustable Needle with Reverse Flow Check and Sharp-Edge Orifice)

| TECHNICAL DATA                 |                         |              |  |  |
|--------------------------------|-------------------------|--------------|--|--|
| Max.Operating pre              |                         |              |  |  |
| Rated flow:25 l/mir<br>See Per | n (∆ P=7 bc<br>formance | ır)<br>Chart |  |  |
| Cavity-Tooling:                | 13A-2                   |              |  |  |
| Installation torque:           | 40-50                   | Nm           |  |  |
| Weight:                        | 0.14                    | kg           |  |  |
|                                |                         |              |  |  |
|                                |                         |              |  |  |