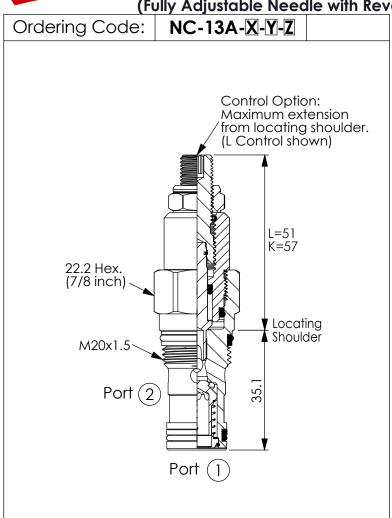

## FLOW CONTROL VALVE

(Fully Adjustable Needle with Reverse Flow Check and Sharp-Edge Orifice)

| TECHNICAL DATA                 |                         |              |  |  |
|--------------------------------|-------------------------|--------------|--|--|
| Max.Operating pre              |                         |              |  |  |
| Rated flow:25 l/mir<br>See Per | n (∆ P=7 bc<br>formance | ır)<br>Chart |  |  |
| Cavity-Tooling:                | 13A-2                   |              |  |  |
| Installation torque:           | 40-50                   | Nm           |  |  |
| Weight:                        | 0.14                    | kg           |  |  |
|                                |                         |              |  |  |
|                                |                         |              |  |  |

**UNIT:mm** 

| X  | OPERATION          |
|----|--------------------|
| 21 | 2 to 1 (Free Flow) |
|    |                    |
|    |                    |
|    |                    |
|    |                    |

| Υ  | OPTIONS                    |                   |  |
|----|----------------------------|-------------------|--|
| I  | Maximum<br>Nominal Orifice | Cracking Pressure |  |
| ВА | Ø4.8 mm                    | 0.3 bar           |  |
| ВС | Ø4.8 mm                    | 2.0 bar           |  |
| CA | Ø2.3 mm                    | 0.3 bar           |  |
| СС | Ø2.3 mm                    | 2.0 bar           |  |
|    |                            |                   |  |

| Z | OPTIONS                      |  |
|---|------------------------------|--|
| L | Leakproof hex. socket screw. |  |
| K | Handknob with Lock Konb.     |  |
| T | Three-winged Handknob Kit.   |  |

Rev.120718 B.305.101