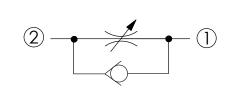

## FLOW CONTROL VALVE

(Fully Adjustable Needle with Reverse Flow Check and Sharp-Edge Orifice)

| TECHNICAL DATA                 |                         |              |  |  |
|--------------------------------|-------------------------|--------------|--|--|
| Max.Operating pre              |                         |              |  |  |
| Rated flow:25 l/mir<br>See Per | n (∆ P=7 bc<br>formance | ır)<br>Chart |  |  |
| Cavity-Tooling:                | 13A-2                   |              |  |  |
| Installation torque:           | 40-50                   | Nm           |  |  |
| Weight:                        | 0.14                    | kg           |  |  |
|                                |                         |              |  |  |
|                                |                         |              |  |  |

**UNIT:mm** 

| X  | OPERATION          |
|----|--------------------|
| 21 | 2 to 1 (Free Flow) |
|    |                    |
|    |                    |
|    |                    |
|    |                    |