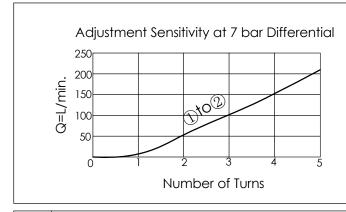

## FLOW CONTROL VALVE

(Fully Adjustable Needle with Reverse Flow Check and Sharp-Edge Orifice)

| TECHNICAL DATA                                                       |         |    |  |  |
|----------------------------------------------------------------------|---------|----|--|--|
| Max.Operating pre                                                    |         |    |  |  |
| Rated flow:250 I/min ( $\triangle$ P=7 bar)<br>See Performance Chart |         |    |  |  |
| Cavity-Tooling:                                                      | 18A-2   |    |  |  |
| Installation torque:                                                 | 475-500 | Nm |  |  |
| Weight:                                                              | 1.22    | kg |  |  |
|                                                                      |         |    |  |  |