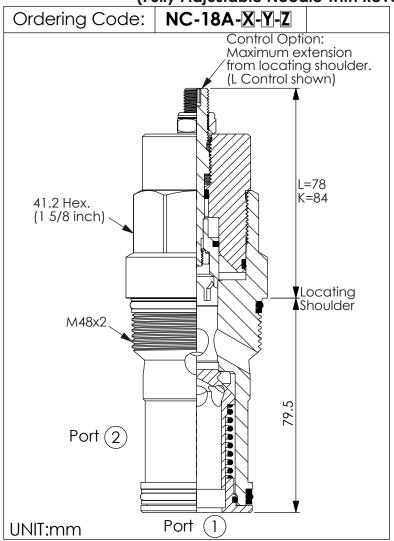

## FLOW CONTROL VALVE

(Fully Adjustable Needle with Reverse Flow Check and Sharp-Edge Orifice)

| TECHNICAL DATA                                                       |         |    |  |  |
|----------------------------------------------------------------------|---------|----|--|--|
| Max.Operating pre                                                    |         |    |  |  |
| Rated flow:250 I/min ( $\triangle$ P=7 bar)<br>See Performance Chart |         |    |  |  |
| Cavity-Tooling:                                                      | 18A-2   |    |  |  |
| Installation torque:                                                 | 475-500 | Nm |  |  |
| Weight:                                                              | 1.22    | kg |  |  |
|                                                                      |         |    |  |  |

| Z | OPTIONS                         |  |  |
|---|---------------------------------|--|--|
| L | Leakproof hex.<br>socket screw. |  |  |
| K | Handknob with<br>Lock Konb.     |  |  |
| Т | Three-winged<br>Handknob Kit.   |  |  |