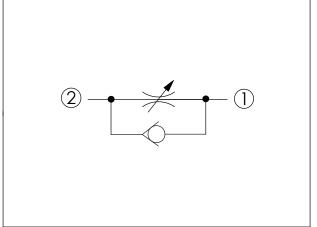

| X  | OPERATION          |  |
|----|--------------------|--|
| 21 | 2 to 1 (Free Flow) |  |
|    |                    |  |
|    |                    |  |
|    |                    |  |
|    |                    |  |