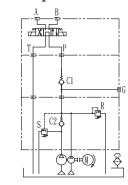

## Hydraulic Power Packs

Series W84AB

N Type

A Type + Cetop 03

The W84AB series power pack is designed for applications that need high pressure and larger flow, but use a low-power B14 Frame motor. Because the power pack uses a standard manifold (W800532), they will have the same functions as the W80AB series power pack.

◆Standard frame sizes range from 63M to 112M.

◆Pump capacity range is from 0.5cc/rev to 7.3cc/rev.

◆Standard tank sizes vary from 2.4L to 8.0L. Tailor made tanks are also available.

◆Hydraulic circuit valves can be inter-changed with the standard manifold. Custom made circuits are also available.