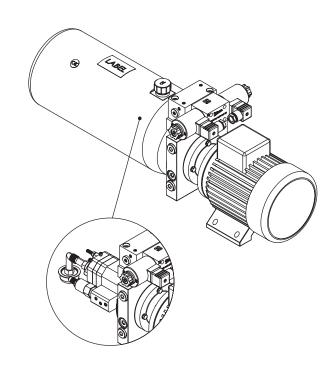

## Hydraulic Power Packs

Series W84AB

N Type

A Type + Cetop 03

The W84AB series power pack is designed for applications that need high pressure and larger flow, but use a low-power B14 Frame motor. Because the power pack uses a standard manifold (W800532), they will have the same functions as the W80AB series power pack.

◆Standard frame sizes range from 63M to 112M.

◆Pump capacity range is from 0.5cc/rev to 7.3cc/rev.

◆Standard tank sizes vary from 2.4L to 8.0L. Tailor made tanks are also available.

◆Hydraulic circuit valves can be inter-changed with the standard manifold. Custom made circuits are also available.