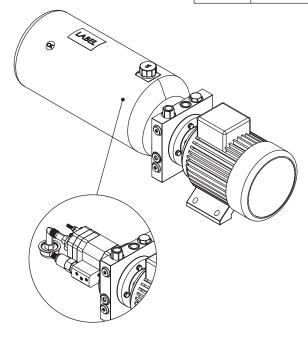

## Hydraulic Power Packs

Series W84AB

N Type

A Type + Cetop 03

The W84AB series power pack is designed for applications that need high pressure and larger flow, but use a low-power B14 Frame motor. Because the power pack uses a standard manifold (W800532), they will have the same functions as the W80AB series power pack.

◆Standard frame sizes range from 63M to 112M.

◆Pump capacity range is from 0.5cc/rev to 7.3cc/rev.

◆Standard tank sizes vary from 2.4L to 8.0L. Tailor made tanks are also available.

◆Hydraulic circuit valves can be inter-changed with the standard manifold. Custom made circuits are also available.