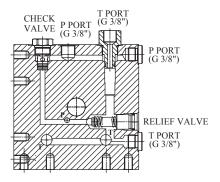

◆Standard frame sizes range from 63M to 112M.

◆Pump capacity range is from 0.5cc/rev to 7.3cc/rev.

◆Standard tank sizes vary from 2.4L to 8.0L. Tailor made tanks are also available.

◆Hydraulic circuit valves can be inter-changed with the standard manifold. Custom made circuits are also available.

Before the power packs leave our factory they are fully inspected and tested by our QA/QC(ISO~9001) team. If you have any questions or need a custom design, please feel free to contact us.

NOTE: The low-pressure relief valve must be pre-set before installing the tank.