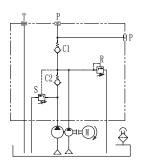

## Hydraulic Power Packs

Series W84AB

N Type

A Type + Cetop 03

The W84AB series power pack is designed for applications that need high pressure and larger flow, but use a low-power B14 Frame motor. Because the power pack uses a standard manifold (W800532), they will have the same functions as the W80AB series power pack.

◆Standard frame sizes range from 63M to 112M.

◆Pump capacity range is from 0.5cc/rev to 7.3cc/rev.

◆Standard tank sizes vary from 2.4L to 8.0L. Tailor made tanks are also available.

◆Hydraulic circuit valves can be inter-changed with the standard manifold. Custom made circuits are also available.