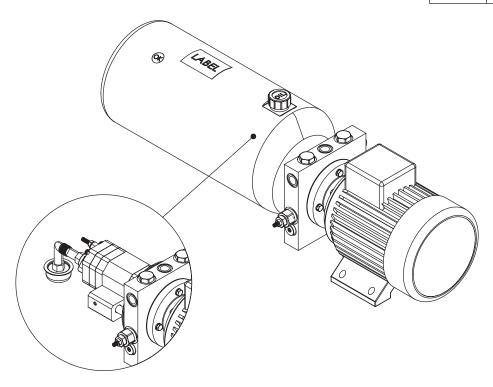

## Hydraulic **Power Packs**

W85AB Series

## "Double-Pumps" Hydraulic Schematic

The W85AB series power pack is designed for applications that need two independent hydraulic power supply, but only use a single B14 Frame motor.

Standard frame sizes range from 63M to 112M.

◆Pump capacity range is from 0.5cc/rev to 7.3cc/rev. ◆Standard tank sizes vary from 2.4L to 8.0L. Tailor made tanks are also available.

◆Hydraulic circuit valves can be inter-changed with the standard manifold. Custom made circuits are also available.