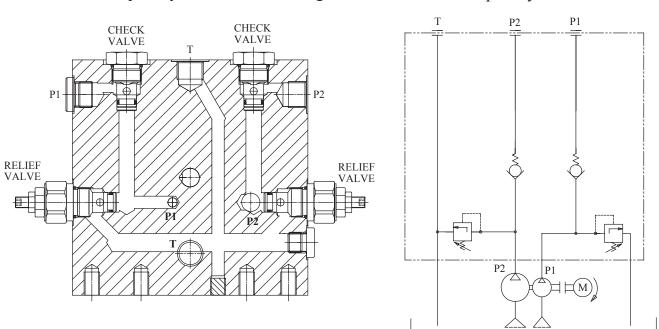

## "Double-Pumps" Hydraulic Valves Diagram

## "Double-Pumps" Hydraulic Schematic

The W85AB series power pack is designed for applications that need two independent hydraulic power supply, but only use a single B14 Frame motor.

Standard frame sizes range from 63M to 112M.