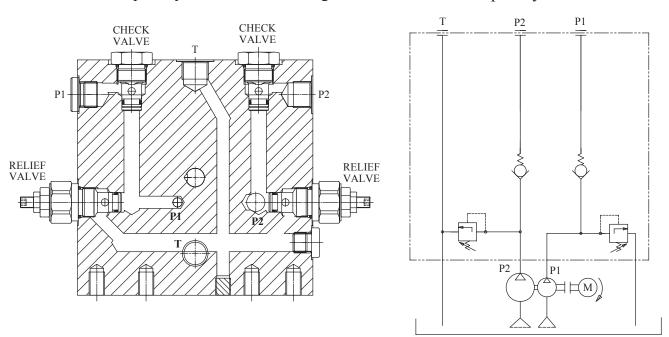

## "Double-Pumps" Hydraulic Valves Diagram

## "Double-Pumps" Hydraulic Schematic

The W85A series power pack is designed for applications that need two independent hydraulic power supply, but only use a single A.C. motor.

- ◆Our standard AC motors range from 0.25HP to 3.0HP.
- ◆Pump capacity range is from 0.5cc/rev to 7.3cc/rev.
- ◆Standard tank sizes vary from 2.4L to 8.0L. Tailor made tanks are also available.
- ♦ Hydraulic circuit valves can be inter-changed with the standard manifold. Custom made circuits are also available.