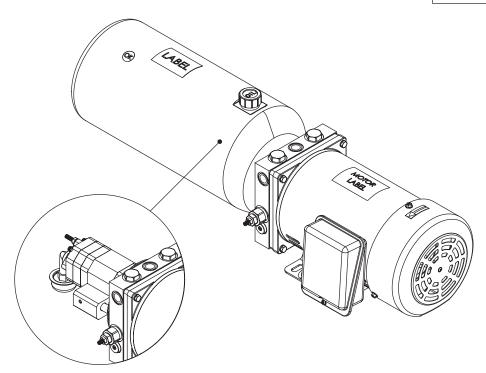

## Hydraulic Power Packs

Series W85A

## "Double-Pumps" Hydraulic Schematic

The W85A series power pack is designed for applications that need two independent hydraulic power supply, but only use a single A.C. motor.

- ◆Our standard AC motors range from 0.25HP to 3.0HP.
- ◆Pump capacity range is from 0.5cc/rev to 7.3cc/rev.
- ◆Standard tank sizes vary from 2.4L to 8.0L. Tailor made tanks are also available.
- ♦ Hydraulic circuit valves can be inter-changed with the standard manifold. Custom made circuits are also available.