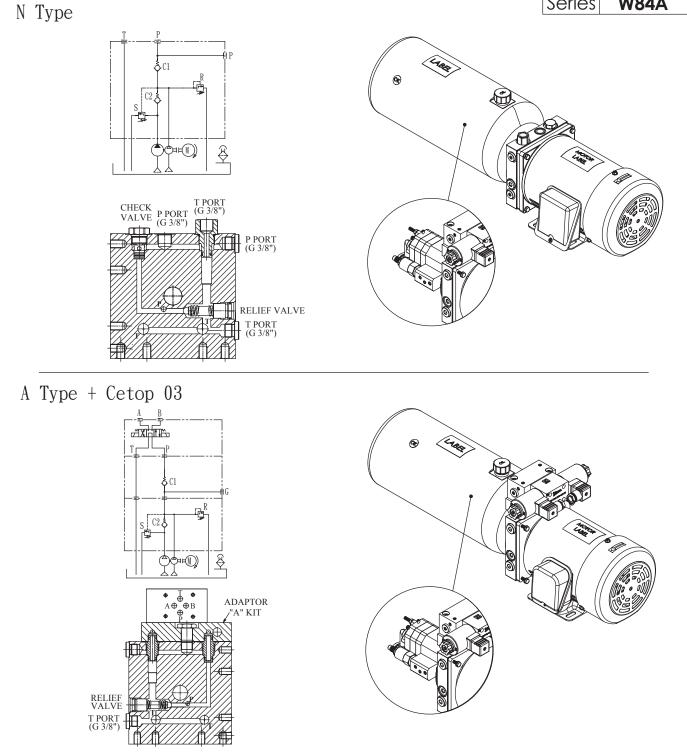

## Hydraulic **Power Packs**

The W84A series power pack is designed for applications that need high pressure and larger flow, but use a low-power A.C. motor. Because the power pack uses a standard manifold(W800532), they will have the same functions as the W80A series power pack.

- ♦ Our standard AC motors range from 0.25HP to 3.0HP.
- ◆Pump capacity range is from 0.5cc/rev to 7.3cc/rev.
- ◆Standard tank sizes vary from 2.4L to 8.0L. Tailor made tanks are also available. ◆Hydraulic circuit valves can be inter-changed with the standard manifold.
- Custom made circuits are also available.