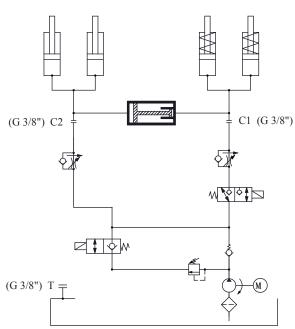

Series TG168

"Tail-Gate" Hydraulic Schematic (A)

"Tail-Gate" Hydraulic Schematic (B)

The TG-168 series power pack is designed for "Tail-Gate of the truck" application, which includes the unit and complete components of a power protecting cover, therefore users just need to connect the fittings and control wires.