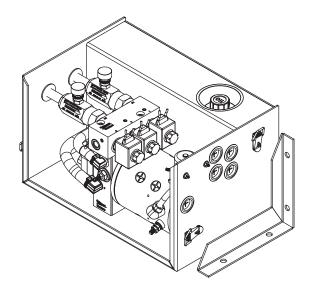

Series TG168

"Tail-Gate" Hydraulic Schematic (A)

"Tail-Gate" Hydraulic Schematic (B)

The TG-168 series power pack is designed for "Tail-Gate of the truck" application, which includes the unit and complete components of a power protecting cover, therefore users just need to connect the fittings and control wires.