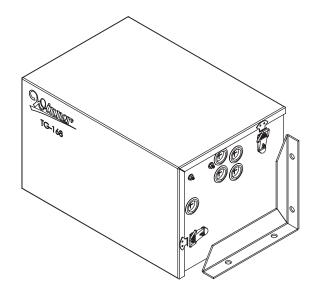

Series TG168

"Tail-Gate" Hydraulic Schematic (A)

"Tail-Gate" Hydraulic Schematic (B)

The TG-168 series power pack is designed for "Tail-Gate of the truck" application, which includes the unit and complete components of a power protecting cover, therefore users just need to connect the fittings and control wires.