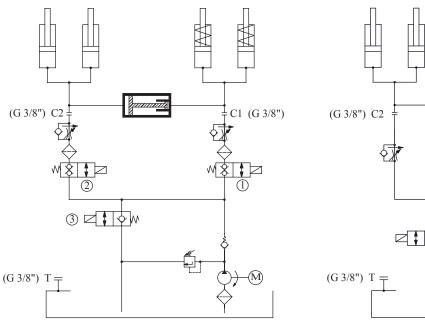

Series TG168

"Tail-Gate" Hydraulic Schematic (A)

"Tail-Gate" Hydraulic Schematic (B)

The TG-168 series power pack is designed for "Tail-Gate of the truck" application, which includes the unit and complete components of a power protecting cover, therefore users just need to connect the fittings and control wires.