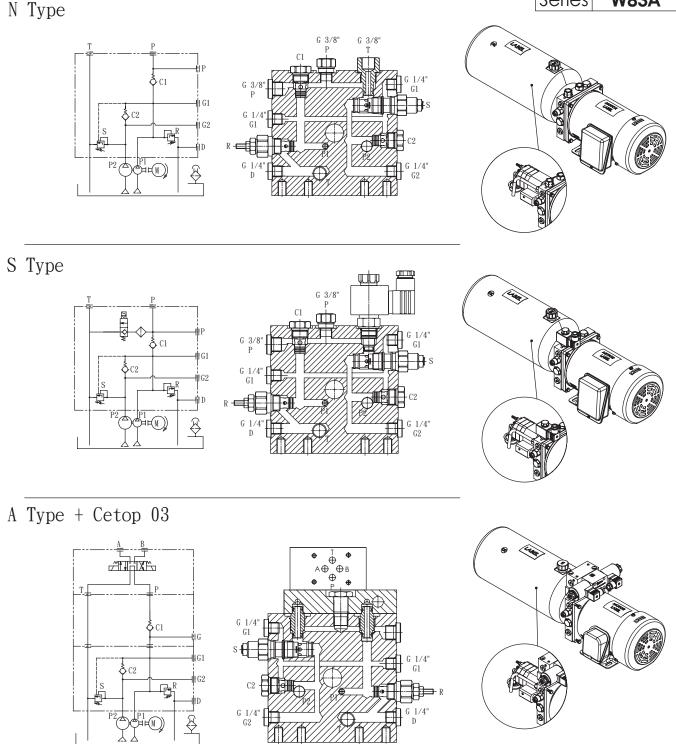

## Hydraulic Power Packs

Series W83A

The W83A series power pack is designed for applications that need high pressure and larger flow, but use a low-power A.C. motor. The power pack uses a special manifold (W800553). All screw-in cartridge valves have been designed to be adjusted easily to service the power pack quickly. They still have the same dimensions and functions as the standard manifold (W800532). Our standard AC motors range from 0.25HP to 3.0HP.

- ◆Pump capacity range is from 0.5cc/rev to 7.3cc/rev.
- Standard tank sizes vary from 2.4L to 8.0L. Tailor made tanks are also available.
- Hydraulic circuit valves can be inter-changed with the standard manifold. Custom made circuits are also available.