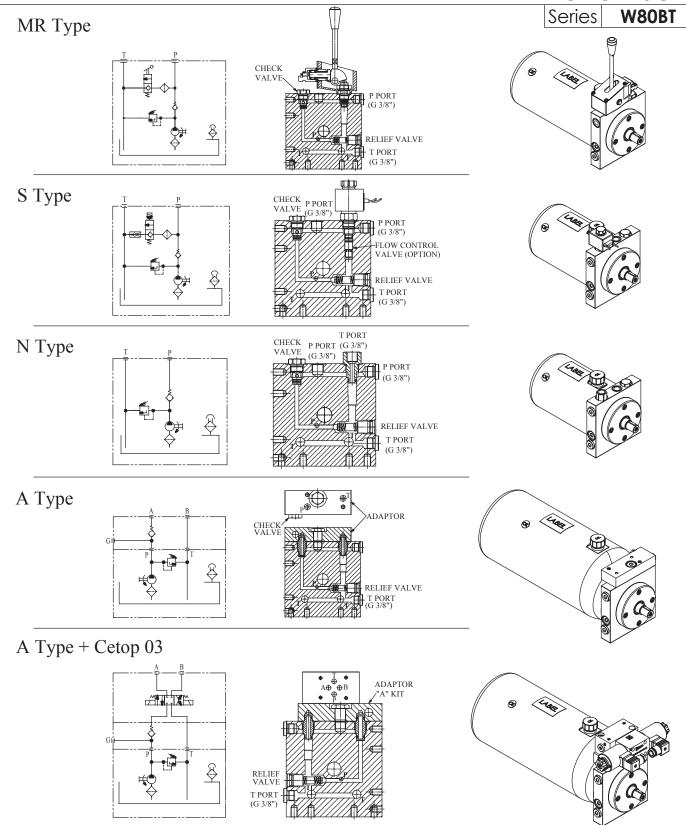

## Hydraulic Power Packs

The W80BT power pack series is designed for use with belts powered by various engines. These power packs have been designed mostly for agricultural use, but can be used in other fields.

- ◆Pump capacity range is from 0.5cc/rev to 7.3cc/rev.
- ◆Standard tank sizes vary from 1.0L to 8.0L. Tailor made tanks are also available.
- ◆Hydraulic circuit valves can be inter-changed with the standard manifold. Custom made circuits are also available.