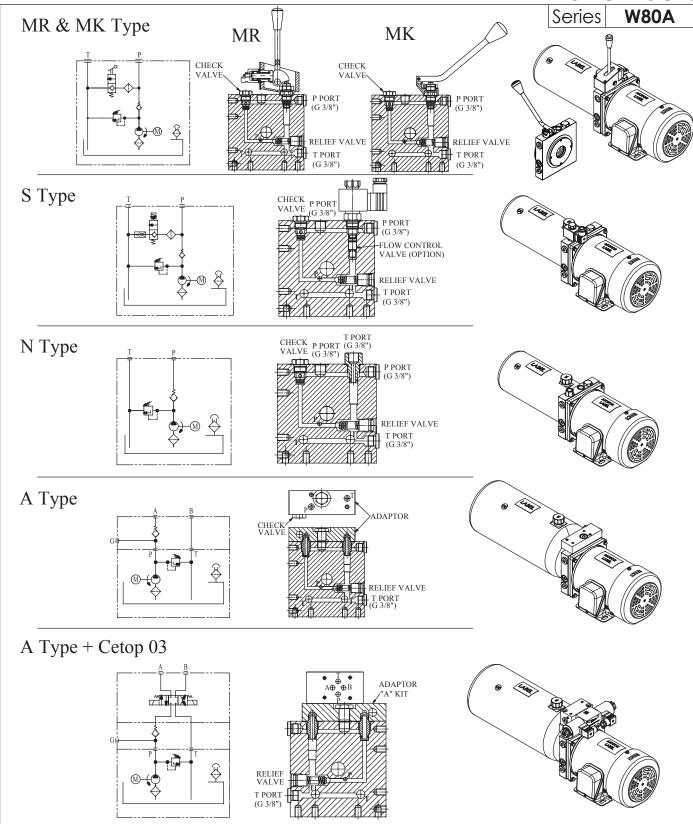

## Hydraulic Power Packs

The W80A series power pack is designed for a wide range of applications which include;

- ◆Our standard AC motors range from 0.25HP to 3.0HP.
- ◆Pump capacity range is from 0.5cc/rev to 7.3cc/rev.
- ◆Standard tank sizes vary from 1.0L to 8.0L. Tailor made tanks are also available.
- ◆Hydraulic circuit valves can be inter-changed with the standard manifold. Custom made circuits are also available.