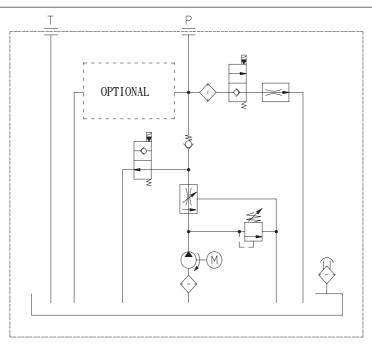

## Hydraulic **Power Packs**

**W87A** Series

| OPTIONAL |           |
|----------|-----------|
| TYPE     | SCHEMATIC |
| Р        |           |
| P1       |           |
| S        |           |

\*Please refer to the "HOW TO ORDER" pages of W87A series.