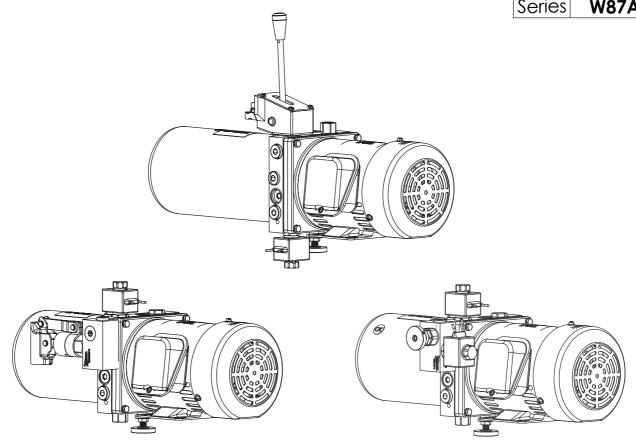

The W87A power pack series is designed for a wide range of applications which include;

- ♦Our standard AC motors range from 0.25HP to 3.0HP.
- ◆Tank sizes vary from 0.5L to 1.7L.
- ◆Pump capacity range is from 0.5cc/rev to 7.3cc/rev.
- ♦Options: Handle pump; Hi-Low speed lowering solenoid valves; Adjustable output flow; By-Pass solenoid valve.

The purpose for the mini design is to save space. The power pack is only 152mm by 152mm. If you have any questions or need a custom design, please feel free to contact us.

Rev.070126 B.123.101