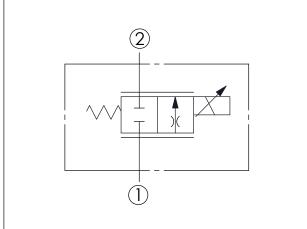

| X  | OPERATION               |  |
|----|-------------------------|--|
| 2G | 2 Ports · 30 Watt. Coil |  |

NOTE:Coil must be ordered separately. Use 12V DC or 24V DC (Series EC-23C) coils only.

| Υ    | FLOW             |  |  |
|------|------------------|--|--|
|      | NOMINAL CAPACITY |  |  |
| 0350 | 35 LPM           |  |  |
| 0700 | 70 LPM           |  |  |
|      |                  |  |  |
|      |                  |  |  |
|      |                  |  |  |
|      |                  |  |  |