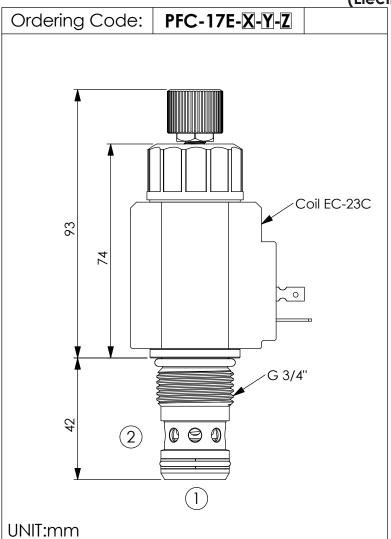

## FLOW CONTROL VALVE

(Electro-Proportional, Normally Closed Throttle)

| TECHNICA                        | AL DAIA           |          |  |
|---------------------------------|-------------------|----------|--|
| Max.Operating pressure: 350 bar |                   |          |  |
| Rated flow:                     | 70                | I/min    |  |
| Cavity-Tooling:                 | 17E-2             |          |  |
| Installation torque:            | 45-55             | Nm       |  |
| Weight:(with Coil) (without Co  | 0.70<br>oil) 0.35 | kg<br>kg |  |

| X  | OPERATION               |  |
|----|-------------------------|--|
| 2G | 2 Ports · 30 Watt. Coil |  |

NOTE:Coil must be ordered separately. Use 12V DC or 24V DC (Series EC-23C) coils only.

| Υ    | FLOW             |  |  |
|------|------------------|--|--|
|      | NOMINAL CAPACITY |  |  |
| 0350 | 35 LPM           |  |  |
| 0700 | 70 LPM           |  |  |
|      |                  |  |  |
|      |                  |  |  |
|      |                  |  |  |
|      |                  |  |  |

| Z | OPTIONS                       |  |
|---|-------------------------------|--|
| M | Manual Override<br>(Standard) |  |
|   |                               |  |
|   |                               |  |
|   |                               |  |