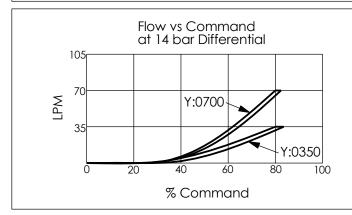

| X  | OPERATION               |  |
|----|-------------------------|--|
| 2G | 2 Ports · 30 Watt. Coil |  |

NOTE:Coil must be ordered separately. Use 12V DC or 24V DC (Series EC-23C) coils only.

| Υ    | FLOW             |  |  |
|------|------------------|--|--|
|      | NOMINAL CAPACITY |  |  |
| 0350 | 35 LPM           |  |  |
| 0700 | 70 LPM           |  |  |
|      |                  |  |  |
|      |                  |  |  |
|      |                  |  |  |
|      |                  |  |  |