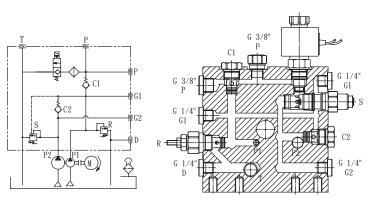

## Hydraulic Power Packs

N Type

S Type

A Type + Cetop 03

The W83D series power pack is designed for applications that need high pressure and larger flow, but use a low-power D.C. motor. The power pack uses a special manifold (W800553). All screw-in cartridge valves have been designed to be adjusted easily to service the power pack quickly. They still have the same dimensions and functions as the standard manifold (W800532).

- ◆DC motors range from 0.55KW to 3.0KW; as well as DC 12 and 24 volts.
- ◆Pump capacity range is from 0.5cc/rev to 7.3cc/rev.
- ◆Standard tank sizes vary from 2.4L to 8.0L. Tailor made tanks are also available.
- ◆Hydraulic circuit valves can be inter-changed with the standard manifold. Custom made circuits are also available.