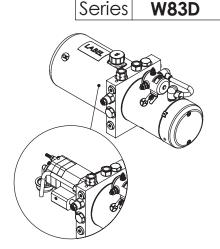

## Hydraulic Power Packs

N Type

S Type

A Type + Cetop 03

The W83D series power pack is designed for applications that need high pressure and larger flow, but use a low-power D.C. motor. The power pack uses a special manifold (W800553). All screw-in cartridge valves have been designed to be adjusted easily to service the power pack quickly. They still have the same dimensions and functions as the standard manifold (W800532).