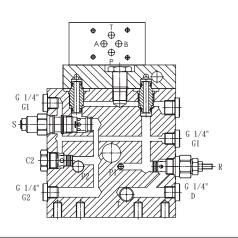

## Hydraulic Power Packs

N Type

S Type

A Type + Cetop 03

The W83D series power pack is designed for applications that need high pressure and larger flow, but use a low-power D.C. motor. The power pack uses a special manifold (W800553). All screw-in cartridge valves have been designed to be adjusted easily to service the power pack quickly. They still have the same dimensions and functions as the standard manifold (W800532).

- ◆DC motors range from 0.55KW to 3.0KW; as well as DC 12 and 24 volts.
- ◆Pump capacity range is from 0.5cc/rev to 7.3cc/rev.
- ◆Standard tank sizes vary from 2.4L to 8.0L. Tailor made tanks are also available.
- ◆Hydraulic circuit valves can be inter-changed with the standard manifold. Custom made circuits are also available.