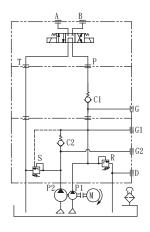

## Hydraulic Power Packs

N Type

S Type

A Type + Cetop 03

The W83D series power pack is designed for applications that need high pressure and larger flow, but use a low-power D.C. motor. The power pack uses a special manifold (W800553). All screw-in cartridge valves have been designed to be adjusted easily to service the power pack quickly. They still have the same dimensions and functions as the standard manifold (W800532).

- ◆DC motors range from 0.55KW to 3.0KW; as well as DC 12 and 24 volts.
- ◆Pump capacity range is from 0.5cc/rev to 7.3cc/rev.
- ◆Standard tank sizes vary from 2.4L to 8.0L. Tailor made tanks are also available.
- ◆Hydraulic circuit valves can be inter-changed with the standard manifold. Custom made circuits are also available.