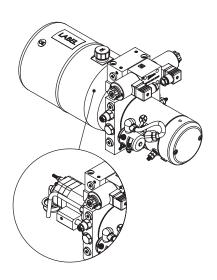

## Hydraulic Power Packs

N Type

S Type

A Type + Cetop 03

The W83D series power pack is designed for applications that need high pressure and larger flow, but use a low-power D.C. motor. The power pack uses a special manifold (W800553). All screw-in cartridge valves have been designed to be adjusted easily to service the power pack quickly. They still have the same dimensions and functions as the standard manifold (W800532).

Before the power packs leave our factory they are fully inspected and tested by our QA/QC(ISO~9001) team. If you have any questions or need a custom design, please feel free to contact us.

Rev.051118 B.114.101