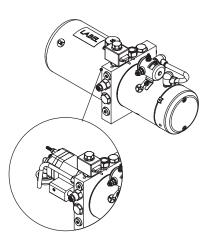

## Hydraulic Power Packs

N Type

S Type

A Type + Cetop 03

The W83D series power pack is designed for applications that need high pressure and larger flow, but use a low-power D.C. motor. The power pack uses a special manifold (W800553). All screw-in cartridge valves have been designed to be adjusted easily to service the power pack quickly. They still have the same dimensions and functions as the standard manifold (W800532).