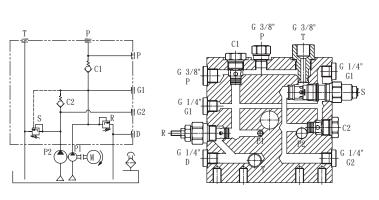

## Hydraulic Power Packs

N Type

S Type

A Type + Cetop 03

The W83D series power pack is designed for applications that need high pressure and larger flow, but use a low-power D.C. motor. The power pack uses a special manifold (W800553). All screw-in cartridge valves have been designed to be adjusted easily to service the power pack quickly. They still have the same dimensions and functions as the standard manifold (W800532).

- ◆DC motors range from 0.55KW to 3.0KW; as well as DC 12 and 24 volts.
- ◆Pump capacity range is from 0.5cc/rev to 7.3cc/rev.
- ◆Standard tank sizes vary from 2.4L to 8.0L. Tailor made tanks are also available.
- ◆Hydraulic circuit valves can be inter-changed with the standard manifold. Custom made circuits are also available.