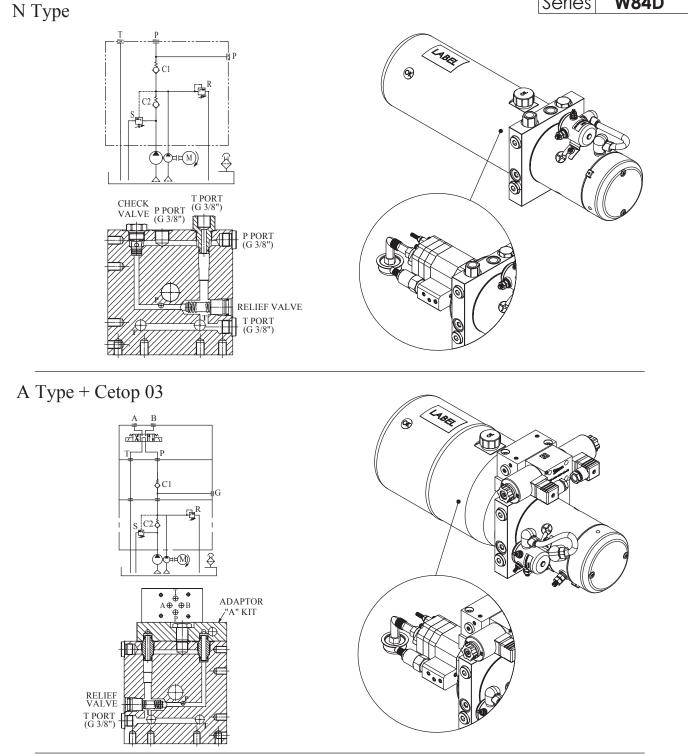

## Hydraulic **Power Packs**

W84D Series

The W84D series power pack is designed for applications that need high pressure and larger flow, but use a low-power D.C. motor. Because the power pack uses a standard manifold(W800532), they will have the same functions as the W80D series power pack.

- ◆DC motors range from 0.55KW to 3.0KW;as well as DC 12 and 24 volts.
- ◆Pump capacity range is from 0.5cc/rev to 7.3cc/rev.
- ◆Standard tank sizes vary from 2.4L to 8.0L. Tailor made tanks are also available.
- $\blacklozenge$ Hydraulic circuit valves can be inter-changed with the standard manifold.
- Custom made circuits are also available.