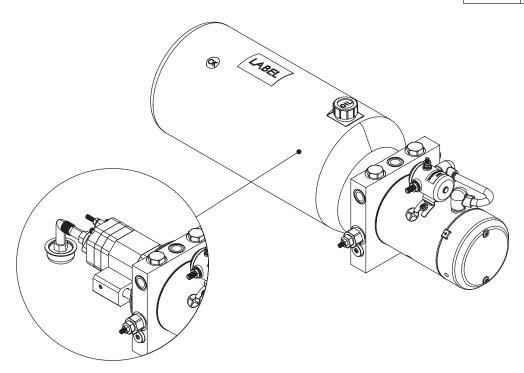

## Hydraulic **Power Packs**

**W85D** Series

## "Double-Pumps" Hydraulic Schematic

The W85D series power pack is designed for applications that need two independent hydraulic power supply, but only use a single D.C. motor.

DC motors range from 0.55KW to 3.0KW; as well as DC 12 and 24 volts.

◆Pump capacity range is from 0.5cc/rev to 7.3cc/rev. ◆Standard tank sizes vary from 2.4L to 8.0L. Tailor made tanks are also available.

◆Hydraulic circuit valves can be inter-changed with the standard manifold. Custom made circuits are also available.