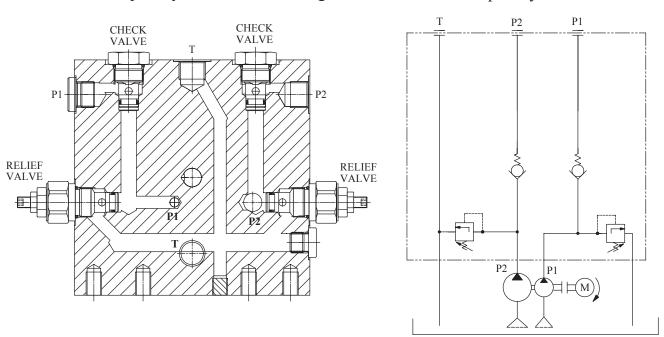

## "Double-Pumps" Hydraulic Valves Diagram

## "Double-Pumps" Hydraulic Schematic

The W85D series power pack is designed for applications that need two independent hydraulic power supply, but only use a single D.C. motor.

DC motors range from 0.55KW to 3.0KW; as well as DC 12 and 24 volts.

◆Pump capacity range is from 0.5cc/rev to 7.3cc/rev. ◆Standard tank sizes vary from 2.4L to 8.0L. Tailor made tanks are also available.

◆Hydraulic circuit valves can be inter-changed with the standard manifold. Custom made circuits are also available.